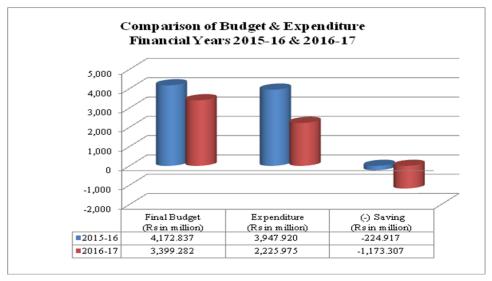

The salary, non-salary and development expenditure comprised 43%, 36% and 21% of the total expenditure respectively.

The comparative analysis of the budget and expenditure of current and previous financial years showed that there was 42% increase in Budget Allocation and 07% increase in Expenditure respectively as compared with previous year.