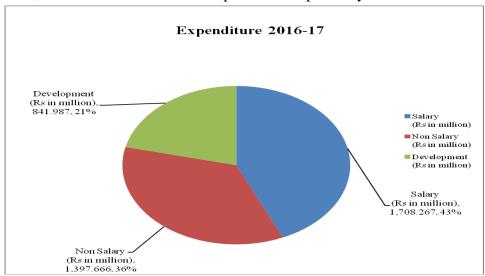

The salary, non-salary and development expenditure comprised 43%, 36% and 21% of the total expenditure respectively.

The comparative analysis of the budget and expenditure of current and previous financial years showed that there was 42% increase in Budget Allocation and 07% increase in Expenditure respectively as compared with previous year.