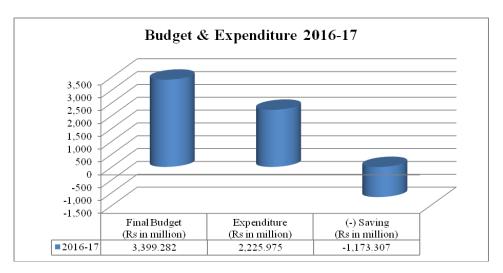

## 1.1.2 Comments on Budget and Accounts (Variance Analysis)

During FY 2016-17 budgetary allocation (inclusive salary, non-salary and development) for District Government was Rs 3,399.28 million whereas, the expenditure incurred (inclusive salary, non-salary and development) was Rs 2,225.98 million, showing savings of Rs 1,173.31 million for the period, which in terms of percentage was 35% of the final budget as detailed below:

(Rs in million)

| Financial Year<br>2016-17 | Budget   | Expenditure | (-) Saving /<br>(+) Excess | %age of Savings |
|---------------------------|----------|-------------|----------------------------|-----------------|
| Salary                    | 2,487.77 | 1,586.71    | -901.07                    | 36              |
| Non Salary                | 661.312  | 459.759     | -201.55                    | 30              |
| Development               | 250.201  | 179.507     | -70.69                     | 28              |
| Total                     | 3,399.28 | 2,225.98    | 1,173.31                   | 35              |

As per the Appropriation Account 2016-17 of District Government, Hafizabad the original budget was Rs 3,167.15 million, supplementary grant was Rs 232.13 million and the final budget wasRs 3,399.28 million. Against the final budget total expenditure incurred by the District Government during 2016-17 was Rs 2,225.98 million.